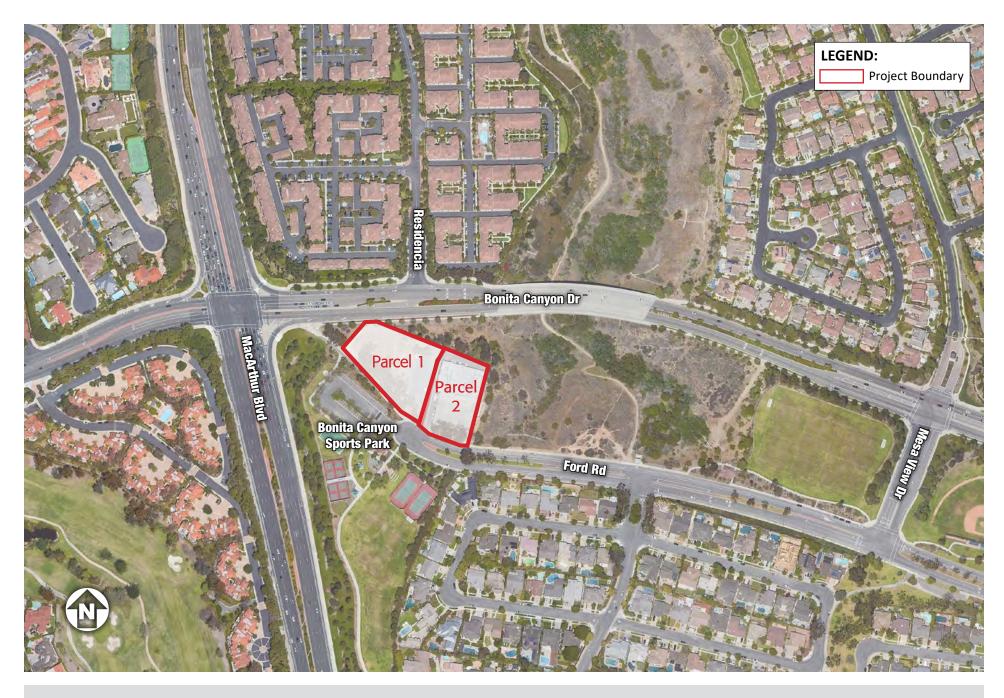

**Exhibit 1:** Regional Location Map Ford Road Residential Project

**Exhibit 2:** Site Vicinity Ford Road Residential Project

**Exhibit 3:** Site Plan Ford Road Residential Project

Ext Elev North 1/8" = 1'-0" 1