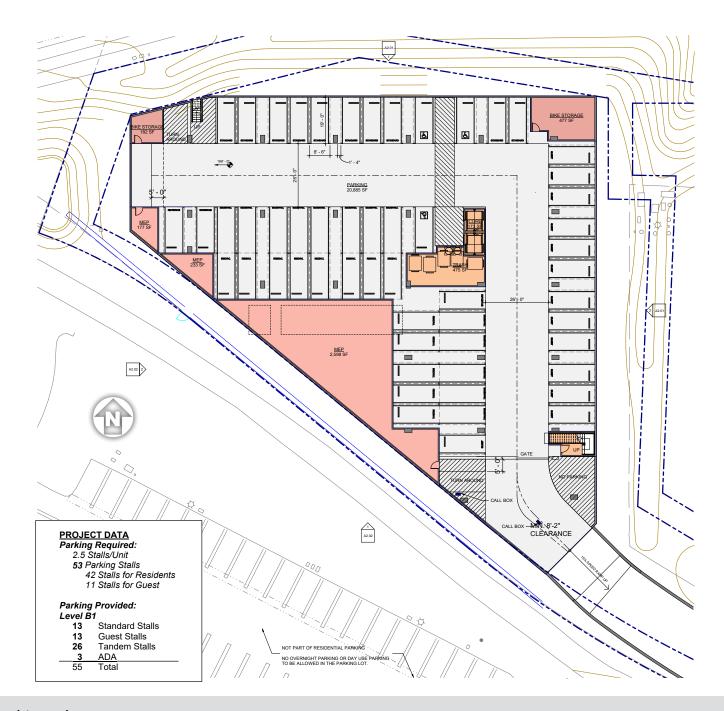

**Exhibit 1:** Regional Location Map Ford Road Residential Project

**Exhibit 2:** Site Vicinity Ford Road Residential Project

**Exhibit 3:** Site Plan Ford Road Residential Project

Ext Elev North 1/8" = 1'-0" 1