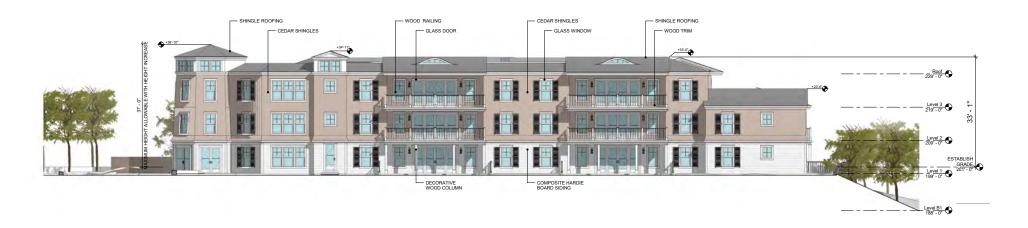

**Exhibit 1:** Regional Location Map Ford Road Residential Project

**Exhibit 2:** Site Vicinity Ford Road Residential Project

**Exhibit 3:** Site Plan Ford Road Residential Project

Ext Elev North 1/8" = 1'-0" 1

Ext Elev East 1/8" = 1'-0" 2

Exhibit 4A: North and East Elevations

Ford Road Residential Project

Ext Elev South 1/8" = 1"-0" 1

Ext Elev West 1/8" = 1'-0" 2

Kimley » Horn

DECK LIGHT

2 UPLIGHT AT TREES