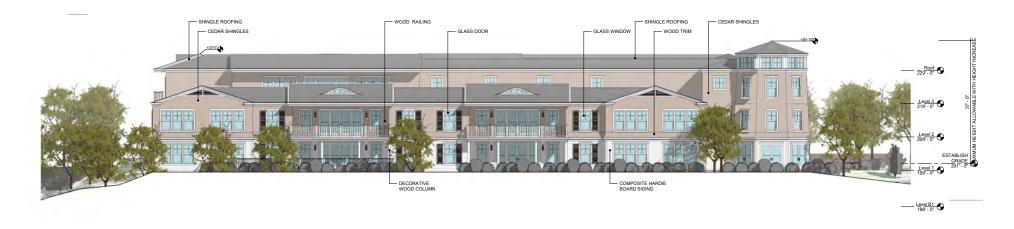

Ext Elev East 1/8" = 1'-0" 2

Exhibit 4A: North and East Elevations

Ford Road Residential Project

Ext Elev South 1/8" = 1"-0" 1

Ext Elev West 1/8" = 1'-0" 2

Kimley » Horn

DECK LIGHT

2 UPLIGHT AT TREES