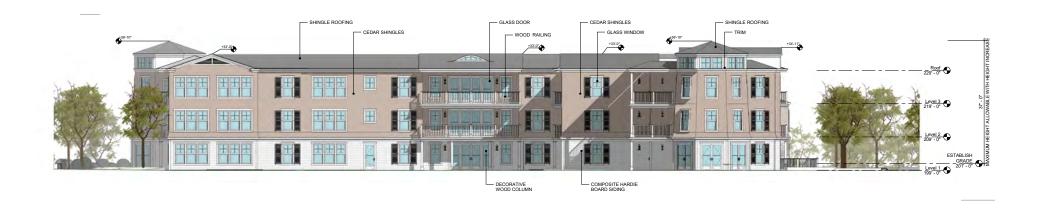

Ext Elev East 1/8" = 1'-0" 2

Exhibit 4A: North and East Elevations

Ford Road Residential Project

Ext Elev South 1/8" = 1"-0" 1

Ext Elev West 1/8" = 1'-0" 2

Kimley » Horn

DECK LIGHT

2 UPLIGHT AT TREES