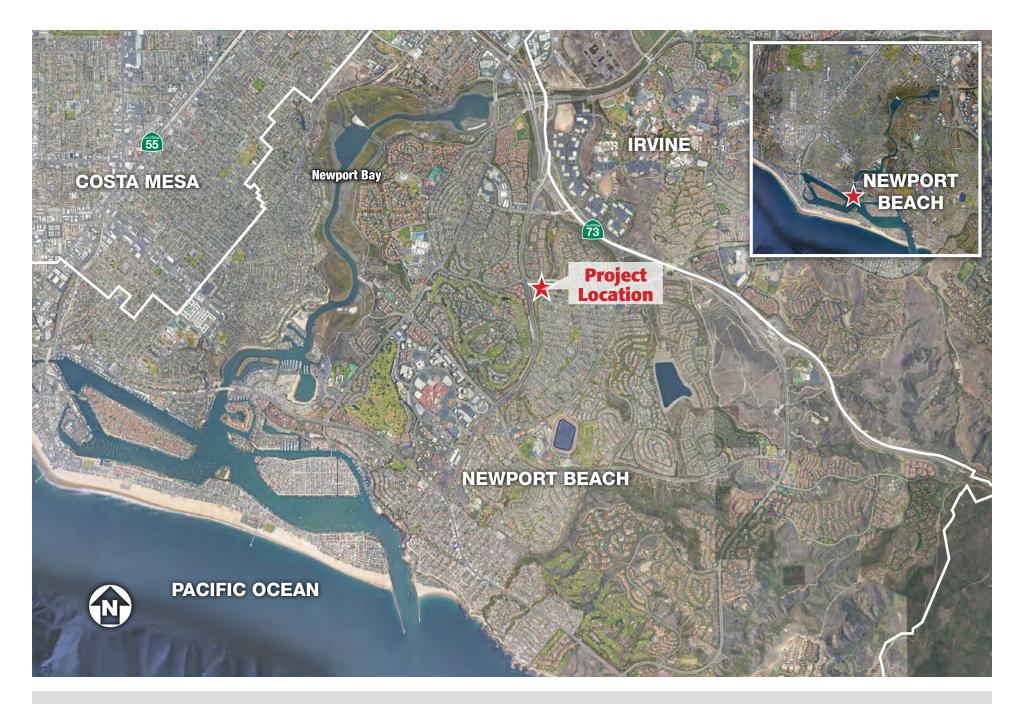

**Exhibit 1:** Regional Location Map Ford Road Residential Project

**Exhibit 2:** Site Vicinity Ford Road Residential Project

**Exhibit 3:** Site Plan Ford Road Residential Project

Ext Elev North 1/8" = 1'-0" 1