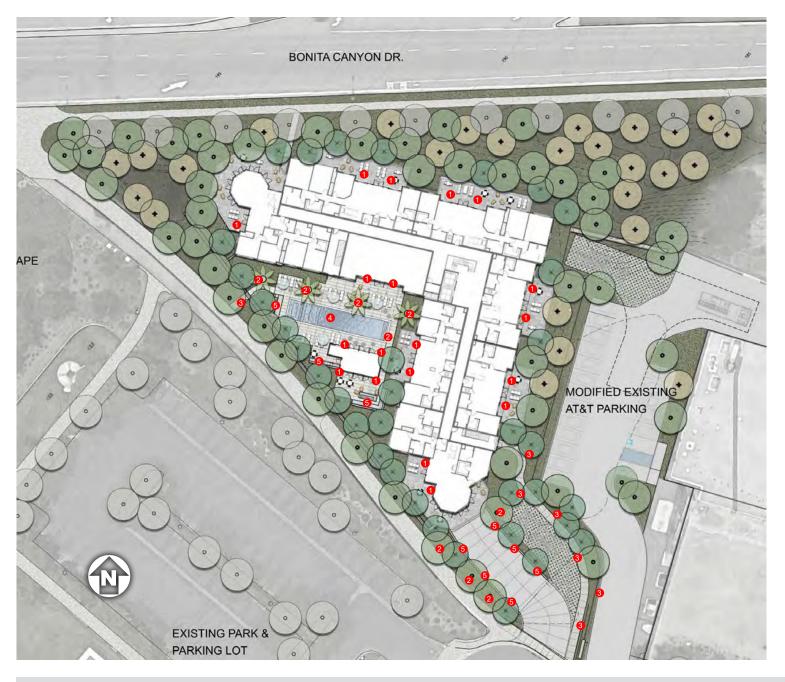

3 LOW LEVEL PATH LIGHTING

4 POOL LIGHTING

6 PLANTER/FIRE PIT LIGHTING

Ford Road Residential Project

**Exhibit 9A:** View Location 1 - Looking Southeast Towards Project Site Ford Road Residential Project

**Exhibit 9B:** View Location 2 - Looking South Towards Project Site Ford Road Residential Project