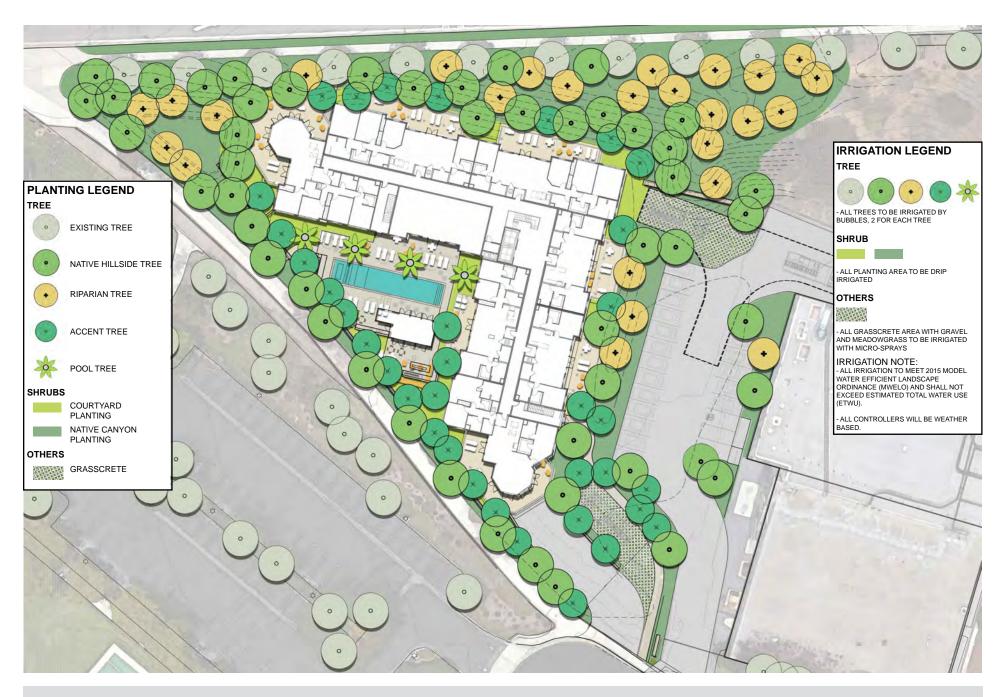

3 LOW LEVEL PATH LIGHTING

4 POOL LIGHTING

6 PLANTER/FIRE PIT LIGHTING

Ford Road Residential Project

**Exhibit 9A:** View Location 1 - Looking Southeast Towards Project Site Ford Road Residential Project

**Exhibit 9B:** View Location 2 - Looking South Towards Project Site Ford Road Residential Project