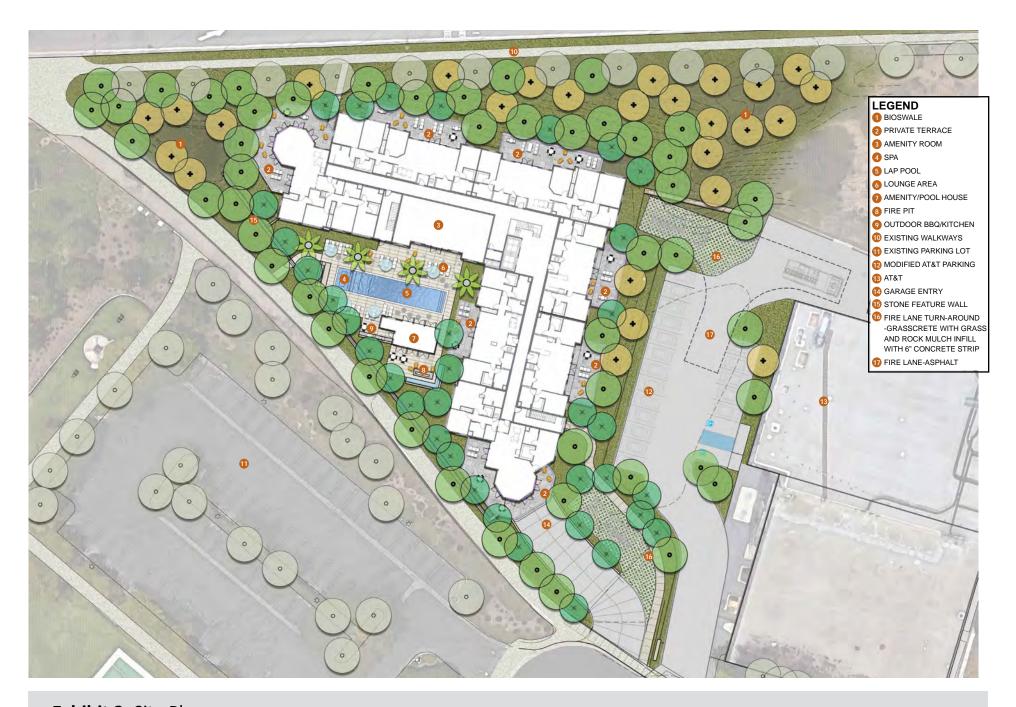

**Exhibit 1:** Regional Location Map Ford Road Residential Project

**Exhibit 2:** Site Vicinity Ford Road Residential Project

**Exhibit 3:** Site Plan Ford Road Residential Project

Ext Elev North 1/8" = 1'-0" 1

3 LOW LEVEL PATH LIGHTING

4 POOL LIGHTING

6 PLANTER/FIRE PIT LIGHTING

Ford Road Residential Project

**Exhibit 9A:** View Location 1 - Looking Southeast Towards Project Site Ford Road Residential Project

**Exhibit 9B:** View Location 2 - Looking South Towards Project Site Ford Road Residential Project