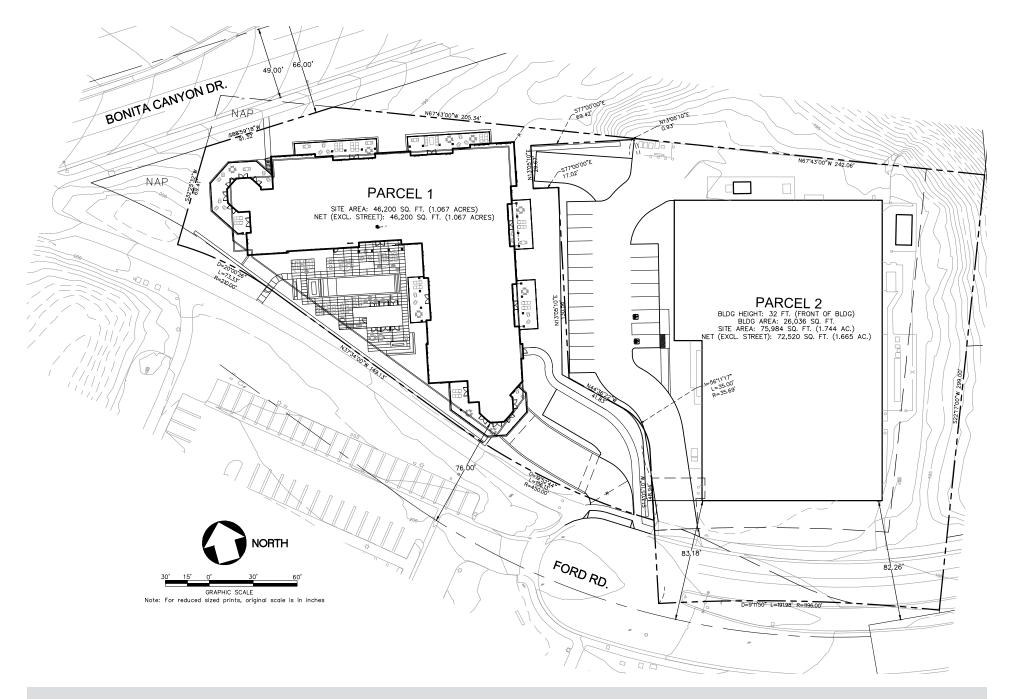

**Exhibit 1:** Regional Location Map Ford Road Residential Project

**Exhibit 2:** Site Vicinity Ford Road Residential Project

**Exhibit 3:** Site Plan Ford Road Residential Project

Ext Elev North 1/8" = 1'-0" 1