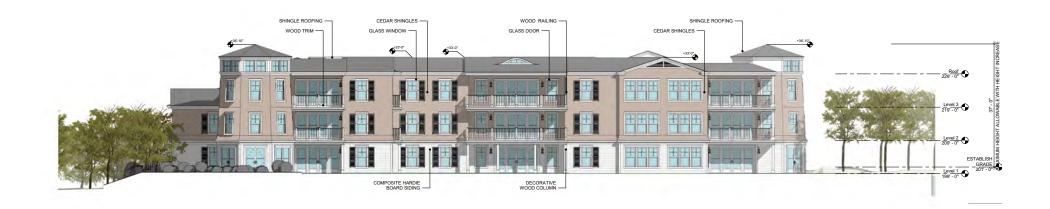

Ext Elev East 1/8" = 1'-0" 2

Exhibit 4A: North and East Elevations

Ford Road Residential Project

Ext Elev South 1/8" = 1"-0" 1

Ext Elev West 1/8" = 1'-0" 2

Kimley » Horn

DECK LIGHT

2 UPLIGHT AT TREES